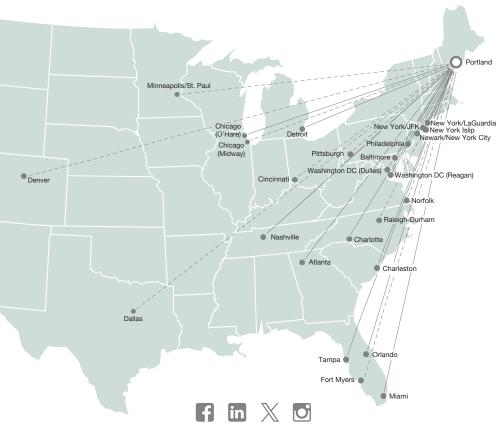

#### **NON-STOP DESTINATIONS**

--- Seasonal Flights

## NON-STOP SERVICE

\*Seasonal Service

Minus Land

| Atlanta  Baltimore/Washington | ▲ DELTA  Southwest*                   |
|-------------------------------|---------------------------------------|
|                               |                                       |
| Charleston                    | Breeze                                |
| Charlotte                     | American Airlines 🔪                   |
| Chicago Midway                | *Southwest'                           |
| Chicago O'Hare                | American Airlines & FRONTIER UNITED S |
| Cincinnati                    | *FRONTIER                             |
| Dallas                        | *American Airlines 🔪                  |
| Denver                        | *UNITED 🔊                             |
| Detroit                       | <u>▲</u> DELTA                        |
| Fort Myers                    | *Breeze                               |
| Miami                         | *American Airlines 🔪                  |
| Minneapolis/St. Paul          | *▲ DELTA *®suncountryairlines.        |
| Nashville                     | Southwest' •                          |
| Newark/New York City          | UNITED                                |
| New York Islip                | *Breeze                               |
| New York/JFK                  | ▲ DELTA *jetBlue                      |
| New York/LaGuardia            | American Airlines 🔪 🛕 D E L T A       |
| Norfolk                       | *Breeze                               |
| Orlando                       | Breeze FRONTIER                       |
| Philadelphia                  | American Airlines & FRONTIER          |
| Pittsburgh                    | *Breeze                               |
| Raleigh-Durham                | *Breeze *FRONTIER                     |
| Tampa                         | Breeze                                |
| Washington Dulles             | UNITED                                |
| Washington Reagan             | American Airlines                     |

DAILY NON-STOP FLIGHTS TO CITIES INCLUDING

DC/BALTIMORE