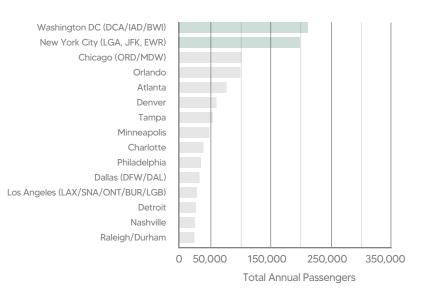

# **TOTAL ANNUAL PASSENGERS**



In 2022, passenger traffic at the Portland International Jetport was 90% of pre-pandemic record of total of 2.2 million passengers. But 2023 was the busiest year of all time! The Portland International Jetport has worked to assure a safe and healthy travel experience, and to provide continuing excellence in customer experience. Welcome, everyone, to Maine's Home Airport.

# **FOR YOUR HEALTH AND WELL-BEING**

#### **CUSTOMER AMENITIES**

30+ Touchless Hand Sanitizing dispensers added FREE Masks for Passengers who don't have one Touchless Door Entry Touchless/Pre-Pay Parking Electrostatic Cleaning of the Facility

#### **FACILITY IMPROVEMENTS**

Upgraded HVAC Filters to MERV-13 Filters **UV** Air Handler Sterilization

#### **TOP 15 DOMESTIC DESTINATIONS**



#### **TOP 15 INTERNATIONAL DESTINATIONS**



#### AIRPORTS COUNCIL INTERNATIONAL AIRPORT SERVICE QUALITY AWARDS

2023 ACI/ASQ Best Airport in North America (2-5 Million Passengers) 2023 ACI/ASQ Airport with the Most Dedicated Staff in North America 2022 ACI/ASQ Airport with the Most Dedicated Staff in North America 2022 ACI/ASQ Easiest Airport Journey in North America 2021 ACI/ASQ Best Airport in North America (2-5 Millions Passengers) 2020 ACI/ASQ Best Airport in North America (2-5 Million Passengers) 2019 ACI/ASQ Best Airport in North America (2-5 Million Passengers)