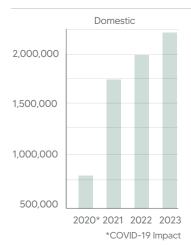

#### **TOTAL ANNUAL PASSENGERS**

In 2022, passenger traffic at the Portland International Jetport was 90% of pre-pandemic record of total of 2.2 million passengers. But 2023 was the busiest year of all time! The Portland International Jetport has worked to assure a safe and healthy travel experience, and to provide continuing excellence in customer experience. Welcome, everyone, to Maine's Home Airport.

#### **TOP 15 DOMESTIC DESTINATIONS**