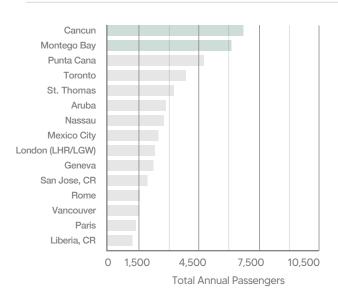

enger traffic at the Portland International Jetport was 90% of pre-pandemic record of total of 2.2 million passengers. But 2023 was the busiest year of all time! The Portland International Jetport has worked to assure a safe and healthy travel experience, and to provide continuing excellence in customer experience. Welcome, everyone, to Maine's Home Airport.

# **FOR YOUR HEALTH AND WELL-BEING**

#### **CUSTOMER AMENITIES**

30+ Touchless Hand Sanitizing dispensers added FREE Masks for Passengers who don't have one Touchless Door Entry Touchless/Pre-Pay Parking Electrostatic Cleaning of the Facility

#### **FACILITY IMPROVEMENTS**

Upgraded HVAC Filters to MERV-13 Filters **UV** Air Handler Sterilization

#### **TOP 15 DOMESTIC DESTINATIONS**



#### **TOP 15 INTERNATIONAL DESTINATIONS**



#### AIRPORTS COUNCIL INTERNATIONAL AIRPORT SERVICE QUALITY AWARDS

2023 ACI/ASQ Best Airport in North America (2-5 Million Passengers) 2023 ACI/ASQ Airport with the Most Dedicated Staff in North America 2022 ACI/ASQ Airport with the Most Dedicated Staff in North America 2022 ACI/ASQ Easiest Airport Journey in North America 2021 ACI/ASQ Best Airport in North America (2-5 Millions Passengers) 2020 ACI/ASQ Best Airport in North America (2-5 Million Passengers) 2019 ACI/ASQ Best Airport in North America (2-5 Million Passengers)