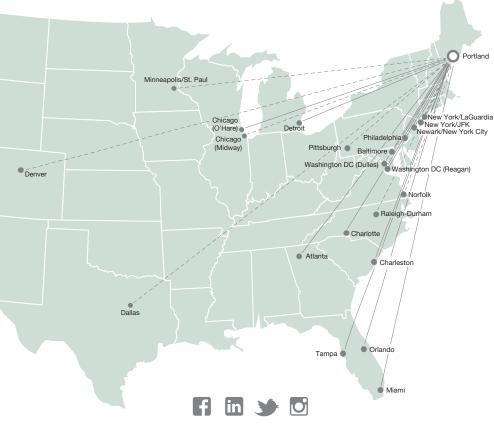

## **NON-STOP DESTINATIONS**

--- Seasonal Flights

#### DAILY NON-STOP FLIGHTS TO CITIES INCLUDING

Tampa

Washington Dulles
Washington Reagan

Atlanta DELTA

Baltimore/Washington Southwest\*

Charleston Breeze

Charlotte American Airlines

Chicago Midway

**NON-STOP SERVICE** 

GLANCE

AT A

American Airlines \ UNITED \ Chicago O'Hare Dallas \*American Airlines Denver \*UNITED <u></u> DELTA Detroit Miami \*American Airlines \*▲ DELTA \*Suncountryairlines Minneapolis/St. Paul Newark/New York City UNITED 🔊 New York/JFK \*jetBlue \* DELTA New York/LaGuardia \*jetBlue \*▲ DELTA Norfolk \*Breeze Orlando **FRONTIER** American Airlines Philadelphia Pittsburgh \*Breeze Raleigh-Durham \* FRONTIER