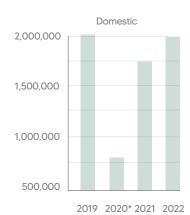

#### **TOTAL ANNUAL PASSENGERS**

In 2022, passenger traffic at the Portland International Jetport was 90% of pre-pandemic record of total of 2.2 million passengers. And 2023 numbers are off to a great start. The Portland International Jetport has worked to assure a safe and healthy travel experience, and to provide continuing excellence in customer experience. Welcome back, everyone, to Maine's Home Airport.

#### **TOP DOMESTIC DESTINATIONS**

\*COVID-19 Impact