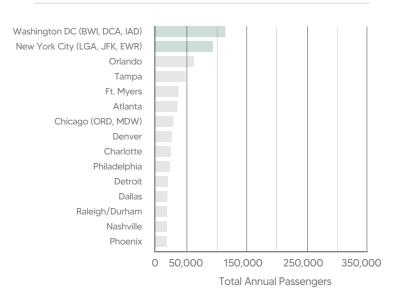

## **NON-STOP DESTINATIONS**

--- Seasonal Flights

#### DAILY NON-STOP FLIGHTS TO CITIES INCLUDING

Tampa

Washington Dulles
Washington Reagan

Atlanta DELTA

Baltimore/Washington Southwest\*

Charleston Breeze

Charlotte American Airlines

Chicago Midway

**NON-STOP SERVICE** 

GLANCE

AT A

American Airlines \ UNITED \ Chicago O'Hare Dallas \*American Airlines Denver \*UNITED <u></u> DELTA Detroit Miami \*American Airlines \*▲ DELTA \*Suncountryairlines Minneapolis/St. Paul Newark/New York City UNITED 🔊 New York/JFK \*jetBlue \* DELTA New York/LaGuardia \*jetBlue \*▲ DELTA Norfolk \*Breeze Orlando **FRONTIER** American Airlines Philadelphia Pittsburgh \*Breeze Raleigh-Durham \* FRONTIER

> Breze UNITED

American Airlines

\*Southwest's