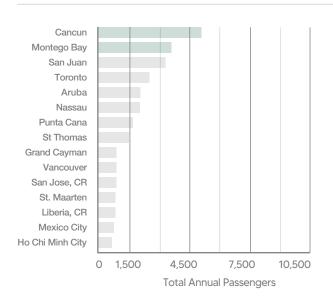

raffic at the Portland International Jetport was 90% of pre-pandemic record of total of 2.2 million passengers. And 2023 numbers are off to a great start. The Portland International Jetport has worked to assure a safe and healthy travel experience, and to provide continuing excellence in customer experience. Welcome back, everyone, to Maine's Home Airport.

# FOR YOUR HEALTH AND WELL-BEING

### **CUSTOMER AMENITIES**

30+ Touchless Hand Sanitizing dispensers added FREE Masks for Passengers who don't have one Touchless Door Entry Touchless/Pre-Pay Parking Electrostatic Cleaning of the Facility

#### **FACILITY IMPROVEMENTS**

Upgraded HVAC Filters to MERV-13 Filters UV Air Handler Sterilization

#### **TOP DOMESTIC DESTINATIONS**

\*COVID-19 Impact



## **TOP INTERNATIONAL DESTINATIONS**



#### AIRPORTS COUNCIL INTERNATIONAL AIRPORT SERVICE QUALITY AWARDS

2021 ACI/ASQ Best Airports in North America (2-5 Millions Passengers)
2020 ACI/ASQ Best Airport in North America (2-5 Million Passengers)
2019 ACI/ASQ Best Airport in North America (2-5 Million Passengers)
2018 ACI/ASQ Best Airport Globally (Under 2 Million Passengers)
2018 ACI/ASQ Best Airport in North America (Under 2 Million Passengers)
2017 ACI/ASQ Best Airport in North America (Under 2 Million Passengers)
2015 ACI/ASQ Best Airport in North America (Under 2 Million Passengers)