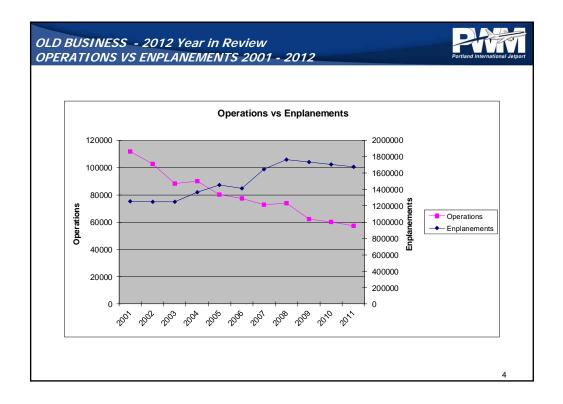

### **PWM Noise Statistics – Jennifer Dunfee**

- Reviewed PWM Noise Statistics for calendar year 2012 (see attached presentation).
- The Operations vs. Enplanements slide demonstrates continued improvement. The fleet mix is generally operating with fewer flights carrying more passengers on larger aircraft and has decreased by almost 50% since 2001.
- Calls vs Callers slide demonstrates the seasonality of the airport's operations and thus noise impact on the community. During summer months the airport processes twice as many passengers with more flights than in the winter so not only are neighborhood windows open in the summer, there are more flights operating during that time.
- Runway18/36 was closed for summer of 2012 which forced all operations on the primary runway 11/29.
- Statistical analysis capability is limited due to the Jetport's losing contracted service provider. While we are working with a few replacement companies, a contract has not yet been negotiated.