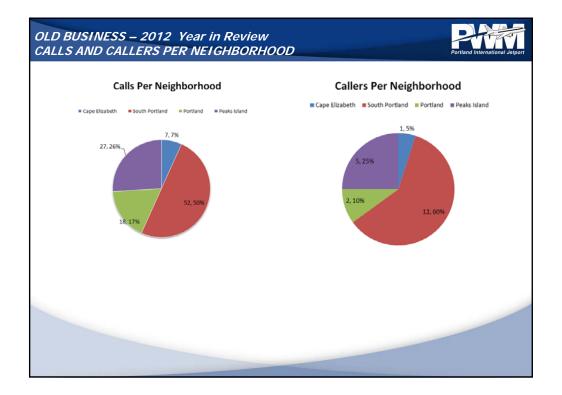

### **PWM Noise Statistics – Jennifer Dunfee**

- Reviewed PWM Noise Statistics for calendar year 2012 (see attached presentation).
- The Operations vs. Enplanements slide demonstrates continued improvement. The fleet mix is generally operating with fewer flights carrying more passengers on larger aircraft and has decreased by almost 50% since 2001.
- Calls vs Callers slide demonstrates the seasonality of the airport's operations and thus noise impact on the community. During summer months the airport processes twice as many passengers with more flights than in the winter so not only are neighborhood windows open in the summer, there are more flights operating during that time.
- Runway18/36 was closed for summer of 2012 which forced all operations on the primary runway 11/29.
- Statistical analysis capability is limited due to the Jetport's losing contracted service provider. While we are working with a few replacement companies, a contract has not yet been negotiated.