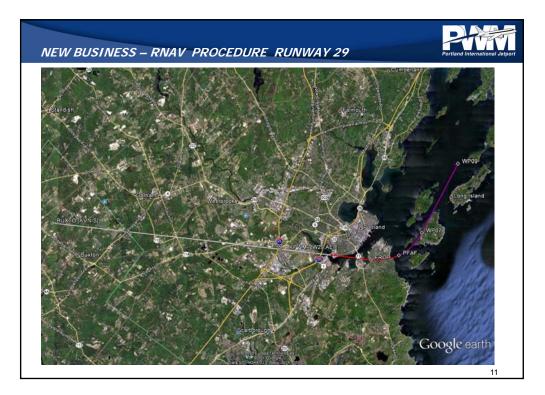

## **New Business**

• Gary Lavimoniere, Air Traffic Manager – following the development of the RNAV procedures specifically designed to reduce noise impact on South Portland neighbors for departures to the East, Gary has been working with the FAA to develop procedures that can mitigate noise for arriving flights from the East.