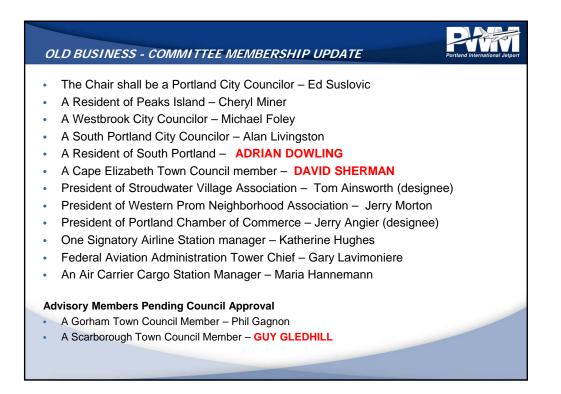

### **Committee Membership Update**

- Adrian Dowling of South Portland & David Sherman of Cape Elizabeth were welcomed as new members.
- The Committee continues to look to Scarborough for interest in being a part of the NAC Guy Gledhill has been mentioned but has not been officially appointed.