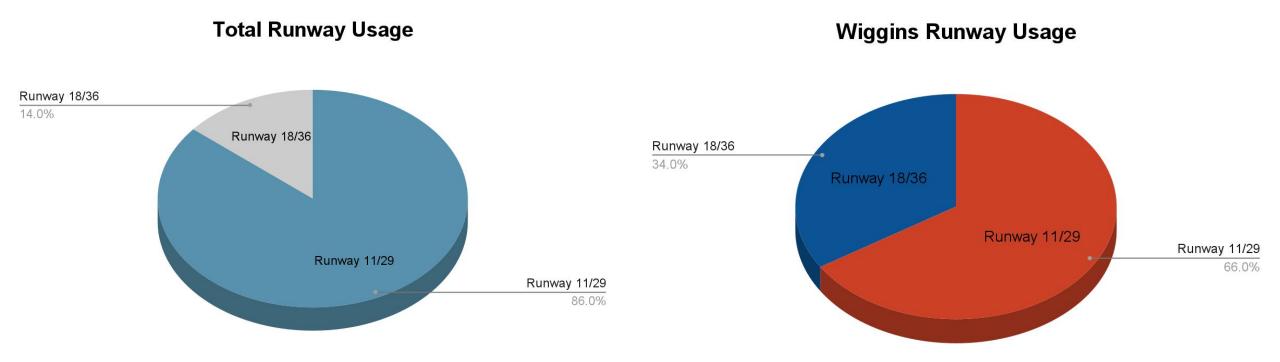

### Noise Data: Runway Use January - October 2021

## Noise Data: Primary Runway Use

| PWM Runway Operations        |         |          |       |       |      |      |      |        |           |         |          |          |       |
|------------------------------|---------|----------|-------|-------|------|------|------|--------|-----------|---------|----------|----------|-------|
| 2021                         | January | February | March | April | Мау  | June | July | August | September | October | November | December | Total |
| 11A                          | 233     | 216      | 286   | 510   | 814  | 923  | 1752 | 1384   | 978       | 940     |          |          | 8036  |
| 11D                          | 151     | 131      | 197   | 378   | 561  | 709  | 1478 | 1171   | 829       | 848     |          |          | 6453  |
| 18A                          | 72      | 31       | 277   | 223   | 335  | 248  | 0    | 0      | 19        | 165     |          |          | 1370  |
| 18D                          | 49      | 21       | 251   | 203   | 332  | 277  | 0    | 0      | 30        | 203     |          |          | 1366  |
| 29A                          | 802     | 694      | 825   | 782   | 672  | 1542 | 1407 | 1663   | 1413      | 881     |          |          | 10681 |
| 29D                          | 824     | 733      | 864   | 853   | 776  | 1558 | 1453 | 1707   | 1479      | 1043    |          |          | 11290 |
| 36A                          | 213     | 74       | 106   | 214   | 203  | 100  | 0    | 0      | 95        | 123     |          |          | 1128  |
| 36D                          | 174     | 64       | 112   | 193   | 191  | 151  | 0    | 0      | 135       | 188     |          |          | 1208  |
| Total                        | 2518    | 1964     | 2918  | 3356  | 3884 | 5508 | 6090 | 5925   | 4978      | 4391    |          |          | 41532 |
| % Use of Primary Runway 2021 | 80%     | 90%      | 74%   | 75%   | 73%  | 86%  | 100% | 100%   | 94%       | 85%     |          |          | 86%   |
| % Use of Primary Runway 2020 | 92%     | 90%      | 84%   | 74%   | 67%  | 82%  | 100% | 100%   | 100%      | 88%     | 85%      | 88%      | 88%   |

## **Noise Data: FedEx / Wiggins Runway Use**

|                              | PWM Runway Operations |          |       |       |     |      |      |        |           |         |          |          |       |  |
|------------------------------|-----------------------|----------|-------|-------|-----|------|------|--------|-----------|---------|----------|----------|-------|--|
| 2021                         | January               | February | March | April | May | June | July | August | September | October | November | December | Total |  |
| 11A                          | 3                     | 11       | 9     | 10    | 10  | 11   | 48   | 36     | 32        | 3       |          |          | 173   |  |
| 11D                          | 6                     | 3        | 5     | 1     | 13  | 9    | 19   | 11     | 11        | 4       |          |          | 82    |  |
| 18A                          | 21                    | 12       | 35    | 28    | 41  | 32   | 0    | 0      | 7         | 39      |          |          | 215   |  |
| 18D                          | 0                     | 0        | 8     | 0     | 4   | 0    | 0    | 0      | 0         | 0       |          |          | 12    |  |
| 29A                          | 22                    | 25       | 32    | 26    | 18  | 21   | 17   | 34     | 27        | 7       |          |          | 229   |  |
| 29D                          | 25                    | 22       | 39    | 32    | 34  | 43   | 31   | 42     | 34        | 24      |          |          | 326   |  |
| 36A                          | 17                    | 3        | 8     | 15    | 9   | 5    | 0    | 0      | 3         | 5       |          |          | 65    |  |
| 36D                          | 22                    | 6        | 17    | 31    | 18  | 3    | 0    | 0      | 13        | 22      |          |          | 132   |  |
| Total                        | 116                   | 82       | 153   | 143   | 147 | 124  | 115  | 123    | 127       | 104     | 0        | 0        | 1234  |  |
| % Use of Primary Runway 2021 | 48%                   | 74%      | 56%   | 48%   | 51% | 68%  | 100% | 100%   | 82%       | 37%     |          |          | 66%   |  |
| % Use of Primary Runway 2020 | 75%                   | 63%      | 50%   | 42%   | 40% | 63%  | 100% | 100%   | 100%      | 74%     | 56%      | 66%      | 69%   |  |