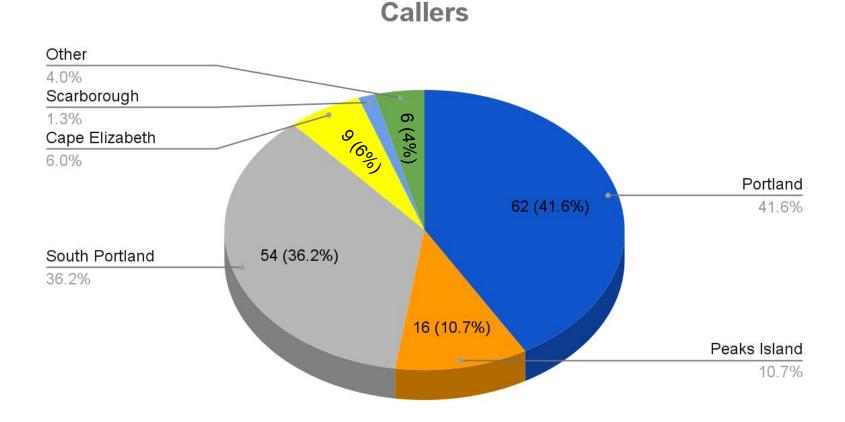

### Noise Data: Reporters by Neighborhood (January – October 2021)

Noise **Reporters** by Neighborhood – **149** Unique Callers since Jan. 1, 2021