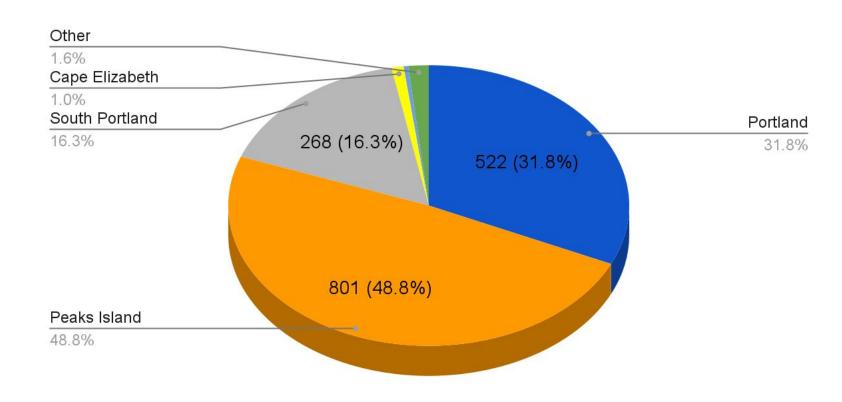

### Noise Data: Reports by Neighborhood (January – October 2021)

Noise **Reports** by Neighborhood – **1,640** complaints since Jan. 1, 2021

Calls