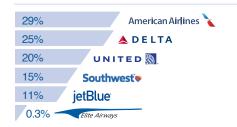

|                                             |   |
| *Melbourne                            | Elite Airways                               |   |
| *Melbourne<br>Newark                  | Elite Airways  UNITED                       |   |
|                                       | <u> </u>                                    | 7 |
| Newark                                | UNITED                                      |   |
| Newark<br>*Orlando                    | UNITED Southwest*                           |   |
| Newark *Orlando Philadelphia          | Southwest®  American Airlines               | 7 |
| Newark *Orlando Philadelphia Sarasota | Southwest  American Airlines  Elite Airways | 7 |

#### **One-Stop Connections**

Over 2,000 Cities worldwide

#### **Airline Market Share**



#### **Ranked Best in Affordability**

In its 5th Annual Airport Affordability Index, Cheapflights.com reported that PWM ranked 13th of the nation's 101 most affordable airports, besting all other airports in Northern New England including Manchester and Boston-Logan.

DAILY NON-STOP FLIGHTS TO

f in 🍑

portlandjetport.org

















### 1.78 MILLION

### Passengers in 2016

#### **Total Annual Passengers**

**Top Domestic Destinations** 



### WAY **BETTEF**

PWM is only the second commercial airport in the U.S. to attain LEED (Leadership in Energy and Environmental Design) Gold certification from the U.S. Green Building Council.



**ONEWORLD /** American Nearly 1,000 destinations worldwide annually

**SKYTEAM /** Delta 1,052 destinations worldwide annually

**STAR ALLIANCE / Un