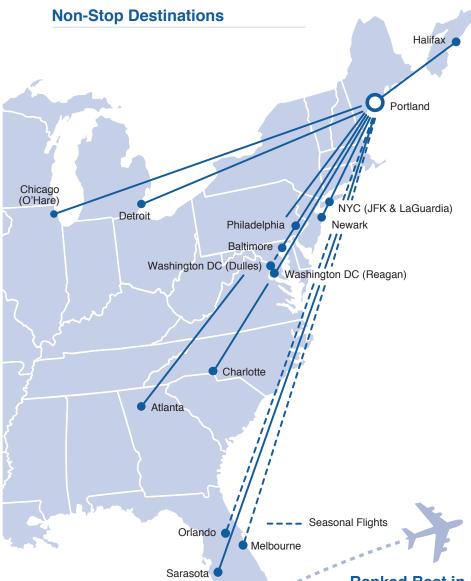

#### **Non-Stop Service**

| Atlanta                               | <b>▲</b> DELTA                              |   |
|---------------------------------------|---------------------------------------------|---|
| Baltimore                             | Southwest's                                 |   |
| Charlotte                             | American Airlines 🔪                         |   |
| Chicago O'Hare                        | UNITED                                      |   |
| Detroit                               | <b>▲</b> DELTA                              |   |
| Halifax                               | Elite Airways                               |   |
| JFK                                   | jetBlue <sup>-</sup>                        |   |
| LaGuardia                             | <b>▲</b> DELTA                              |   |
|                                       |                                             |   |
| *Melbourne                            | Elite Airways                               |   |
| *Melbourne<br>Newark                  | Elite Airways  UNITED                       |   |
|                                       | <u> </u>                                    | 7 |
| Newark                                | UNITED                                      |   |
| Newark<br>*Orlando                    | UNITED Southwest*                           |   |
| Newark *Orlando Philadelphia          | Southwest®  American Airlines               | 7 |
| Newark *Orlando Philadelphia Sarasota | Southwest  American Airlines  Elite Airways | 7 |

#### **One-Stop Connections**

Over 2,000 Cities worldwide