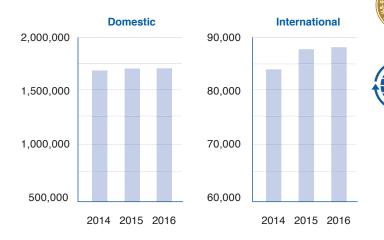

### 1.78 MILLION

### Passengers in 2016

#### **Total Annual Passengers**

**Top Domestic Destinations** 