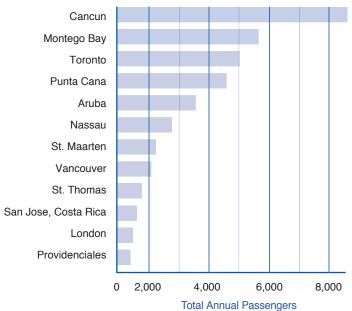

ndex, Cheapflights.com reported that PWM ranked 13th of the nation's 101 most affordable airports, besting all other airports in Northern New England including Manchester and Boston-Logan.

DAILY NON-STOP FLIGHTS TO

f in 🍑

portlandjetport.org

















### 1.78 MILLION

### Passengers in 2016

#### **Total Annual Passengers**

**Top Domestic Destinations** 



### WAY **BETTEF**

PWM is only the second commercial airport in the U.S. to attain LEED (Leadership in Energy and Environmental Design) Gold certification from the U.S. Green Building Council.



**ONEWORLD /** American Nearly 1,000 destinations worldwide annually

**SKYTEAM /** Delta 1,052 destinations worldwide annually

**STAR ALLIANCE / United** 1,316 destinations worldwide annually

# Top International Destinations