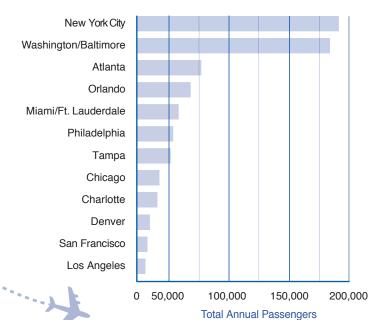

Index, Cheapflights.com reported that PWM ranked 13th of the nation's 101 most affordable airports, besting all other airports in Northern New England including Manchester and Boston-Logan.

DAILY NON-STOP FLIGHTS TO

f in 🍑

portlandjetport.org

















### 1.78 MILLION

### Passengers in 2016

#### **Total Annual Passengers**

**Top Domestic Destinations** 



### WAY **BETTEF**

PWM is only the second commercial airport in the U.S. to attain LEED (Leadership in Energy and Environmental Design) Gold certification from the U.S. Green Building Council.



**ONEWORLD /** American Nearly 1,000 destinations worldwide annually

**SKYTEAM /** Delta 1,052 destinations worldwide annually

**STAR ALLIANCE / United** 1,316 destinations worldwide annually

# Top International Destinations