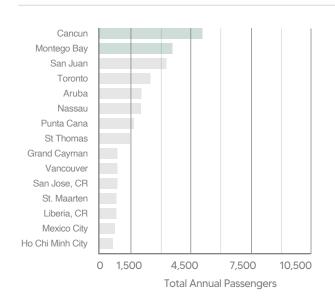

|
| Washington Dulles    | UNITED                          |
| Washington Reagan    | American Airlines 🔪             |
| *White Plains        | Elite Airways                   |

DAILY NON-STOP FLIGHTS TO CITIES INCLUDING

















NEW YORK CITY

DC/BALTIMOR

CHICAGO

ATLANTA

DETRO

IARLOTTE

HILADELPHIA



## **TOTAL ANNUAL PASSENGERS**



\*COVID-19 Impact

# RESPONSE TO PANDEMIC

#### **CUSTOMER AMENITIES**

30+ Touchless Hand Sanitizing dispensers added FREE Masks for Passengers who don't have one. Touchless Door Entry Touchless/Pre-Pay Parking Electrostatic Cleaning of the Facility

#### **FACILITY IMPROVEMENTS**

Upgraded HVAC Filters to MERV-13 Filters UV Air Handler Sterilization

#### **TOP DOMESTIC DESTINATIONS**



# **TOP INTERNATIONAL DESTINATIONS**



#### **AIRPORTS COUNCIL INTERNATIONAL AIRPORT SERVICE QUALITY AWARDS**

2015 ACI/ASQ Best Airport in North America (Under 2 Million Passengers) 2017 ACI/ASQ Best Airport in North America (Under 2 Million Passengers) 2018 ACI/ASQ Best Airport in North America (Under 2 Million Passengers) 2018 ACI/ASQ Best Airport Globally (Under 2 Million Passengers) 2019 ACI/ASQ Best Airport in North America (2-5 Million Passengers) 2020 ACI/ASQ Best Airport in North America (2-5 Million Passengers)