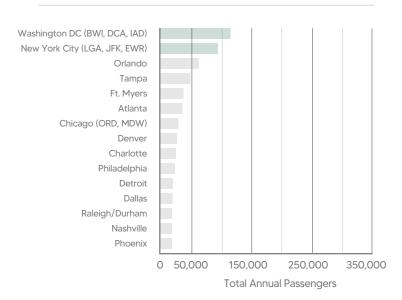

| *Tampa               | FRONTIER                        |
| Washington Dulles    | UNITED                          |
| Washington Reagan    | American Airlines 🔪             |
| *White Plains        | Elite Airways                   |

DAILY NON-STOP FLIGHTS TO CITIES INCLUDING

















NEW YORK CITY

DC/BALTIMOR

CHICAGO

ATLANTA

DETRO

IARLOTTE

HILADELPHIA



## **TOTAL ANNUAL PASSENGERS**



\*COVID-19 Impact

# RESPONSE TO PANDEMIC

#### **CUSTOMER AMENITIES**

30+ Touchless Hand Sanitizing dispensers added FREE Masks for Passengers who don't have one. Touchless Door Entry Touchless/Pre-Pay Parking Electrostatic Cleaning of the Facility

#### **FACILITY IMPROVEMENTS**

Upgraded HVAC Filters to MERV-13 Filters UV Air Handler Sterilization

#### **TOP DOMESTIC DESTINATIONS**



# **TOP INTERNATIONAL DESTINATIONS**



#### **AIRPORTS COUNCIL INTERNATIONAL AIRPORT SERVICE QUALITY AWARDS**

2015 ACI/ASQ Best Airport in North America (Under 2 Million Passengers) 2017 ACI/ASQ Best Airport in North America (Under 2 Million Passengers) 2018 ACI/ASQ Best Airport in North America (Under 2 Million Passengers) 2018 ACI/ASQ Best Airport Globally (Under 2 Million Passengers) 2019 ACI/ASQ Best Airport in North America (2-5 Million Passengers) 2020 ACI/ASQ Best Airport in North America (2-5 Million Passengers)