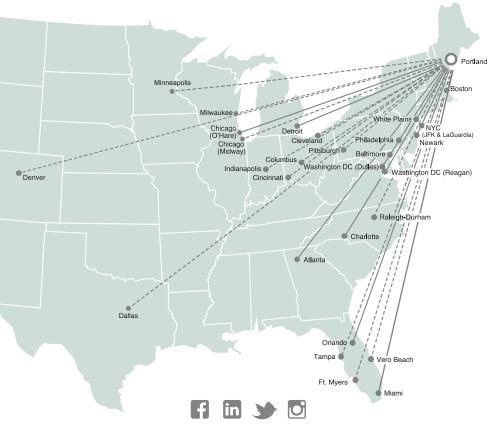

### **NON-STOP DESTINATIONS**

--- Seasonal Flights

#### **NON-STOP SERVICE**

Seasonal Service

| Baltimore            | ▲ D E L T A  Southwest*         |
|----------------------|---------------------------------|
| Boston               | Cape Air.                       |
| Charlotte            | American Airlines               |
| *Chicago Midway      | Southwest's                     |
| Chicago O'Hare       | American Airlines VINITED       |
| *Cincinnati          | UNITED                          |
| *Cleveland           | UNITED                          |
| *Columbus            | UNITED                          |
|                      | Sowai .                         |
| *Dallas              | American Airlines               |
| *Denver              | FRONTIER UNITED                 |
| Detroit              | <u>▲</u> DELTA                  |
| *Ft. Myers           | FRONTIER                        |
| *Indianapolis        | UNITED                          |
| JFK                  | * jetBlue ▲ D E L T A           |
| LaGuardia            | 🛦 D E L T A American Airlines 🍾 |
| Miami                | American Airlines 🔪             |
| *Milwaukee           | UNITED                          |
| Minneapolis/St. Paul | ▲ DELTA *  suncountry airlines  |
| Newark               | UNITED                          |
| Orlando              | FRONTIER                        |
| Philadelphia         | American Airlines 🔪             |
| *Pittsburgh          | UNITED                          |
| *Raleigh-Durham      | FRONTIER                        |
| *Tampa               | FRONTIER                        |
| Washington Dulles    | UNITED                          |
| Washington Reagan    | American Airlines 🔪             |
| *White Plains        | Elite Airways                   |