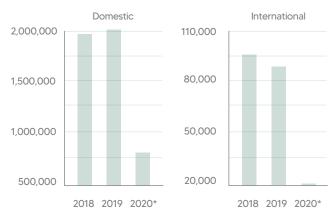

| UNITED                          |
| Minneapolis/St. Paul | ▲ DELTA *  suncountry airlines  |
| Newark               | UNITED                          |
| Orlando              | FRONTIER                        |
| Philadelphia         | American Airlines 🔪             |
| *Pittsburgh          | UNITED                          |
| *Raleigh-Durham      | FRONTIER                        |
| *Tampa               | FRONTIER                        |
| Washington Dulles    | UNITED                          |
| Washington Reagan    | American Airlines 🔪             |
| *White Plains        | Elite Airways                   |

DAILY NON-STOP FLIGHTS TO CITIES INCLUDING

















NEW YORK CITY

DC/BALTIMOR

CHICAGO

ATLANTA

DETRO

IARLOTTE

HILADELPHIA



## **TOTAL ANNUAL PASSENGERS**



\*COVID-19 Impact

# RESPONSE TO PANDEMIC

#### **CUSTOMER AMENITIES**

30+ Touchless Hand Sanitizing dispensers added FREE Masks for Passengers who don't have one. Touchless Door Entry Touchless/Pre-Pay Parking Electrostatic Cleaning of the Facility

#### **FACILITY IMPROVEMENTS**

Upgraded HVAC Filters to MERV-13 Filters UV Air Handler Sterilization

#### **TOP DOMESTIC DESTINATIONS**



# **TOP INTERNATIONAL DESTINATIONS**



#### **AIRPORTS COUNCIL INTERNATIONAL AIRPORT SERVICE QUALITY AWARDS**

2015 ACI/ASQ Best Airport in North America (Under 2 Million Passengers) 2017 ACI/ASQ Best Airport in North America (Under 2 Million Passengers) 2018 ACI/ASQ Best Airport in North America (Under 2 Million Passengers) 2018 ACI/ASQ Best Airport Globally (Under 2 Million Passengers) 2019 ACI/ASQ