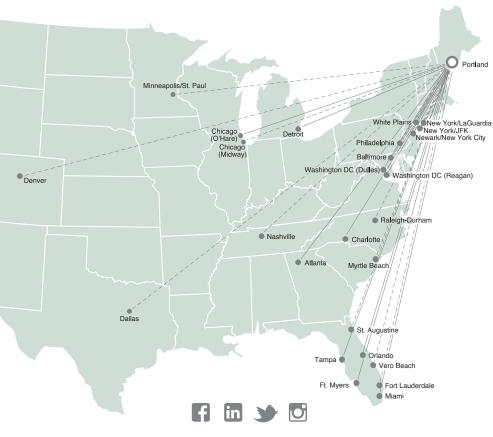

## **NON-STOP DESTINATIONS**

--- Seasonal Flights

### **NON-STOP SERVICE**

| Atlanta              | <b>▲</b> DELTA                                         |
|----------------------|--------------------------------------------------------|
| Baltimore/Washington | Southwest's                                            |
| Charlotte            | American Airlines 🔪                                    |
| Chicago Midway       | *Southwest'                                            |
| Chicago O'Hare       | American Airlines \ UNITED \                           |
| Dallas               | *American Airlines                                     |
| Denver               | *UNITED                                                |
| Detroit              | <b>▲</b> DELTA                                         |
| Fort Lauderdale      | *FRONTIER                                              |
| Ft. Myers            | FRONTIER                                               |
| Miami                | *American Airlines & FRONTIER                          |
| Minneapolis/St. Paul | *▲ DELTA *Suncountryairlines                           |
| Myrtle Beach         | *FRONTIER                                              |
| Nashville            | *Southwest*                                            |
| Newark/New York City | UNITED                                                 |
| New York/JFK         | *jetBlue * DELTA                                       |
| New York/LaGuardia   | *jetBlue *▲ DELTA                                      |
| Orlando              | FRONTIER                                               |
| Philadelphia         | American Airlines ** ** ** ** ************************ |
| Raleigh-Durham       | *FRONTIER                                              |
| St. Augustine        | * Elite Airways                                        |
| Tampa                | FRONTIER                                               |
| Washington Dulles    | UNITED                                                 |
| Washington Reagan    | American Airlines 🔪                                    |
| White Plains, NY     | Elite Airways                                          |
| Vero Beach           | * Elite Airways                                        |

**DAILY NON-STOP FLIGHTS TO CITIES** INCLUDING