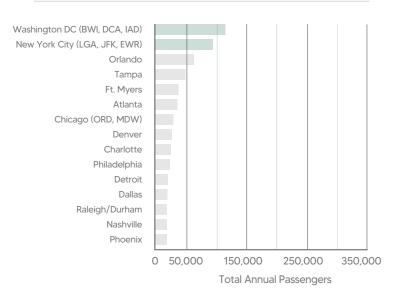

ic at the Portland International Jetport was 215% of the 2020 volume, returning to 78% of the 2019 pre-pandemic record total of 2.2 million passengers. And 2022 numbers are off to a great start. The Portland International Jetport has worked to assure a safe and healthy travel experience, and to provide continuing excellence in customer experience. Welcome back, everyone, to Maine's Home Airport.

# FOR YOUR HEALTH AND WELL-BEING

#### **CUSTOMER AMENITIES**

30+ Touchless Hand Sanitizing dispensers added FREE Masks for Passengers who don't have one Touchless Door Entry Touchless/Pre-Pay Parking Electrostatic Cleaning of the Facility

#### **FACILITY IMPROVEMENTS**

Upgraded HVAC Filters to MERV-13 Filters UV Air Handler Sterilization

#### **TOP DOMESTIC DESTINATIONS**

\*COVID-19 Impact



#### **TOP INTERNATIONAL DESTINATIONS**



#### **AIRPORTS COUNCIL INTERNATIONAL AIRPORT SERVICE QUALITY AWARDS**

2021 ACI/ASQ Best Airports in North America (2-5 Millions Passengers)
2020 ACI/ASQ Best Airport in North America (2-5 Million Passengers)
2019 ACI/ASQ Best Airport in North America (2-5 Million Passengers)
2018 ACI/ASQ Best Airport Globally (Under 2 Million Passengers)
2018 ACI/ASQ Best Airport in North America (Under 2 Million Passengers)
2017 ACI/ASQ Best Airport in North America (Under 2 Million Passengers)
2015 ACI/ASQ Best Airport in North America (Under 2 Million Passengers)