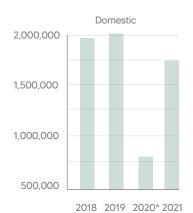

#### **TOTAL ANNUAL PASSENGERS**

In 2021, passenger traffic at the Portland International Jetport was 215% of the 2020 volume, returning to 78% of the 2019 pre-pandemic record total of 2.2 million passengers. And 2022 numbers are off to a great start. The Portland International Jetport has worked to assure a safe and healthy travel experience, and to provide continuing excellence in customer experience. Welcome back, everyone, to Maine's Home Airport.