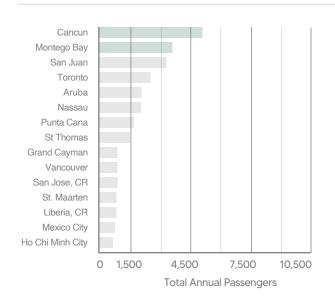

s 215% of the 2020 volume, returning to 78% of the 2019 pre-pandemic record total of 2.2 million passengers. And 2022 numbers are off to a great start. The Portland International Jetport has worked to assure a safe and healthy travel experience, and to provide continuing excellence in customer experience. Welcome back, everyone, to Maine's Home Airport.

# FOR YOUR HEALTH AND WELL-BEING

#### **CUSTOMER AMENITIES**

30+ Touchless Hand Sanitizing dispensers added FREE Masks for Passengers who don't have one Touchless Door Entry Touchless/Pre-Pay Parking Electrostatic Cleaning of the Facility

#### **FACILITY IMPROVEMENTS**

Upgraded HVAC Filters to MERV-13 Filters UV Air Handler Sterilization

#### **TOP DOMESTIC DESTINATIONS**

\*COVID-19 Impact



#### **TOP INTERNATIONAL DESTINATIONS**



#### **AIRPORTS COUNCIL INTERNATIONAL AIRPORT SERVICE QUALITY AWARDS**

2021 ACI/ASQ Best Airports in North America (2-5 Millions Passengers)
2020 ACI/ASQ Best Airport in North America (2-5 Million Passengers)
2019 ACI/ASQ Best Airport in North America (2-5 Million Passengers)
2018 ACI/ASQ Best Airport Globally (Under 2 Million Passengers)
2018 ACI/ASQ Best Airport in North America (Under 2 Million Passengers)
2017 ACI/ASQ Best Airport in North America (Under 2 Million Passengers)
2015 ACI/ASQ Best Airport in North America (Under 2 Million Passengers)