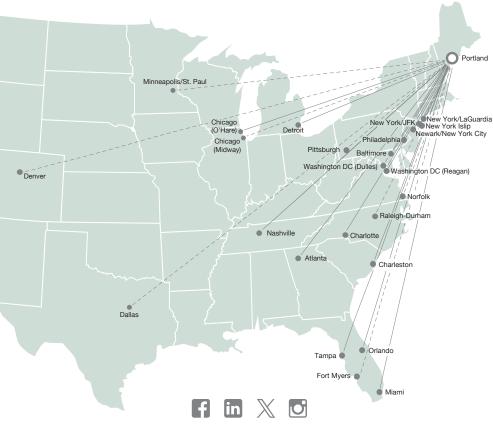

## **NON-STOP DESTINATIONS**

--- Seasonal Flights

# **NON-STOP SERVICE**

\*Seasonal Service

| Atlanta              | <u>▲</u> DELTA                  |
|----------------------|---------------------------------|
| Baltimore/Washington | Southwest's                     |
| Charleston           | Breeze                          |
| Charlotte            | American Airlines 🔪             |
| Chicago Midway       | *Southwest'*                    |
| Chicago O'Hare       | American Airlines 🔪 UNITED 📓    |
| Dallas               | *American Airlines              |
| Denver               | *UNITED 🔊                       |
| Detroit              | <b>▲</b> DELTA                  |
| Fort Myers           | *Breeze                         |
| Miami                | *American Airlines              |
| Minneapolis/St. Paul | *▲ DELTA *®suncountryairlines   |
| Nashville            | Southwest's                     |
| Newark/New York City | UNITED                          |
| New York Islip       | *Breeze                         |
| New York/JFK         | *jetBlue 🛕 D E L T A            |
| New York/LaGuardia   | American Airlines 🔪 🛕 D E L T A |
| Norfolk              | *Breeze                         |
| Orlando              | FRONTIER Breeze                 |
| Philadelphia         | American Airlines 🔪             |
| Pittsburgh           | *Breeze                         |
| Raleigh-Durham       | *FRONTIER                       |
| Tampa                | Breeze                          |
| Washington Dulles    | UNITED                          |
| Washington Reagan    | American Airlines 🔪             |

DAILY NON-STOP FLIGHTS TO CITIES INCLUDING

HICAGO ATL

FLANTA

OIT CHARLO

PHILADELPHIA

BOSTON