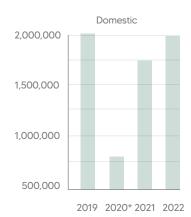

#### **TOTAL ANNUAL PASSENGERS**

In 2022, passenger traffic at the Portland International Jetport was 90% of pre-pandemic record of total of 2.2 million passengers. And 2023 numbers have been great so far. The Portland International Jetport has worked to assure a safe and healthy travel experience, and to provide continuing excellence in customer experience. Welcome back, everyone, to Maine's Home Airport.

#### **TOP 15 DOMESTIC DESTINATIONS**

\*COVID-19 Impact