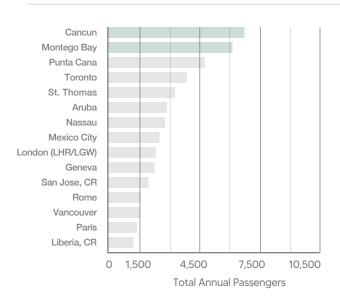

ortland International Jetport was 90% of pre-pandemic record of total of 2.2 million passengers. And 2023 numbers have been great so far. The Portland International Jetport has worked to assure a safe and healthy travel experience, and to provide continuing excellence in customer experience. Welcome back, everyone, to Maine's Home Airport.

# **FOR YOUR HEALTH AND WELL-BEING**

#### **CUSTOMER AMENITIES**

30+ Touchless Hand Sanitizing dispensers added FREE Masks for Passengers who don't have one Touchless Door Entry Touchless/Pre-Pay Parking Electrostatic Cleaning of the Facility

#### **FACILITY IMPROVEMENTS**

Upgraded HVAC Filters to MERV-13 Filters **UV** Air Handler Sterilization

#### **TOP 15 DOMESTIC DESTINATIONS**

\*COVID-19 Impact



#### **TOP 15 INTERNATIONAL DESTINATIONS**



#### AIRPORTS COUNCIL INTERNATIONAL AIRPORT SERVICE QUALITY AWARDS

2021 ACI/ASQ Best Airports in North America (2-5 Millions Passengers) 2020 ACI/ASQ Best Airport in North America (2-5 Million Passengers) 2019 ACI/ASQ Best Airport in North America (2-5 Million Passengers) 2018 ACI/ASQ Best Airport Globally (Under 2 Million Passengers) 2018 ACI/ASQ Best Airport in North America (Under 2 Million Passengers) 2017 ACI/ASQ Best Airport in North America (Under 2 Million Passengers) 2015 ACI/ASQ Best Airport in North America (Under 2 Million Passengers)