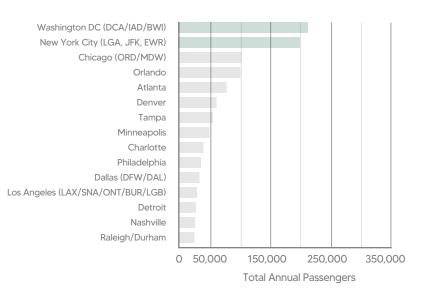

NGERS**



In 2022, passenger traffic at the Portland International Jetport was 90% of pre-pandemic record of total of 2.2 million passengers. And 2023 numbers have been great so far. The Portland International Jetport has worked to assure a safe and healthy travel experience, and to provide continuing excellence in customer experience. Welcome back, everyone, to Maine's Home Airport.

# **FOR YOUR HEALTH AND WELL-BEING**

#### **CUSTOMER AMENITIES**

30+ Touchless Hand Sanitizing dispensers added FREE Masks for Passengers who don't have one Touchless Door Entry Touchless/Pre-Pay Parking Electrostatic Cleaning of the Facility

#### **FACILITY IMPROVEMENTS**

Upgraded HVAC Filters to MERV-13 Filters **UV** Air Handler Sterilization

#### **TOP 15 DOMESTIC DESTINATIONS**

\*COVID-19 Impact



#### **TOP 15 INTERNATIONAL DESTINATIONS**



#### AIRPORTS COUNCIL INTERNATIONAL AIRPORT SERVICE QUALITY AWARDS

2021 ACI/ASQ Best Airports in North America (2-5 Millions Passengers) 2020 ACI/ASQ Best Airport in North America (2-5 Million Passengers) 2019 ACI/ASQ Best Airport in North America (2-5 Million Passengers) 2018 ACI/ASQ Best Airport Globally (Under 2 Million Passengers) 2018 ACI/ASQ Best Airport in North America (Under 2 Million Passengers) 2017 ACI/ASQ Best Airport in North America (Under 2 Million Passengers) 2015 ACI/ASQ Best Airport in North America (Under 2 Million Passengers)