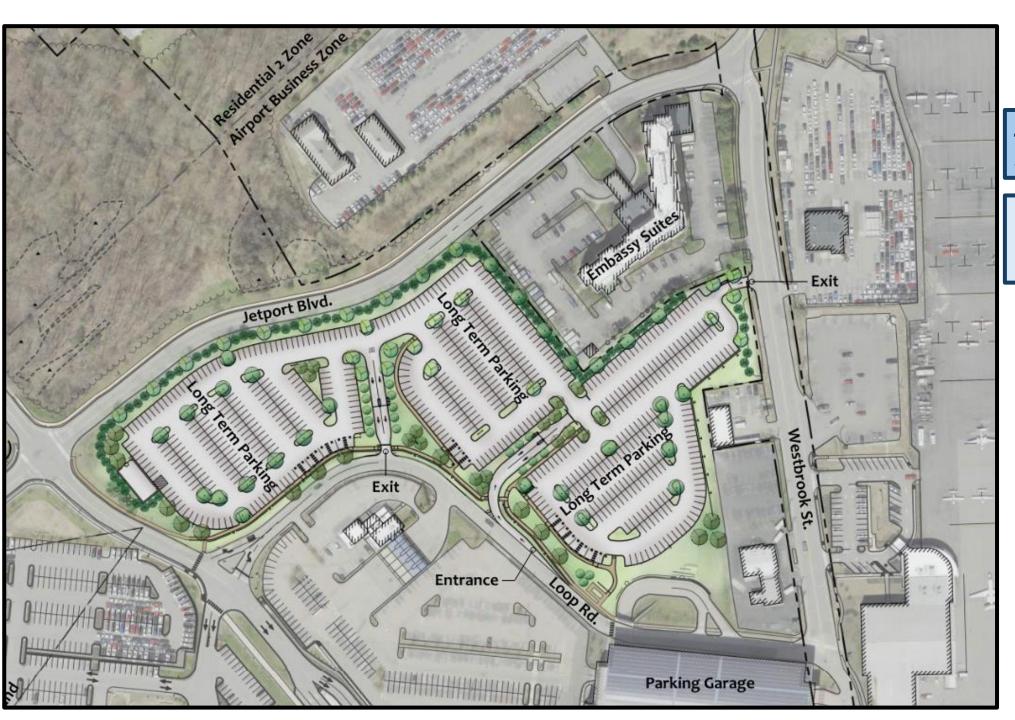

#### **Wetland Mapping**

**Wetland Mapping** 

8,618 S.F. of Wetland Alteration.