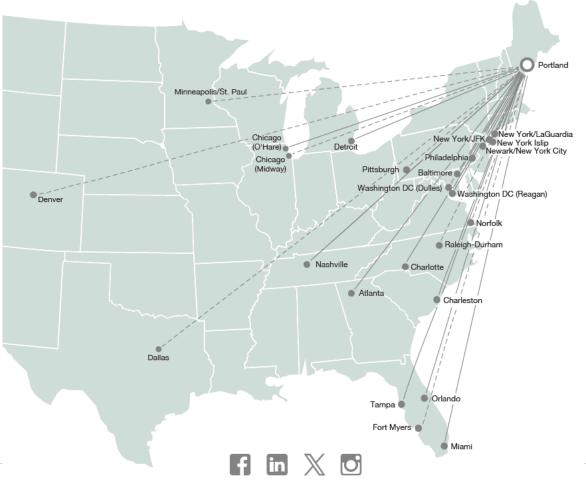

### **PWM Air Service Trends**

From 1997 to 2019 operations are down 54.8% and total passengers are up 78.1%. For 2023 Operations are 7.3% below 2019 levels and total passengers are 1.8% above 2019 levels.