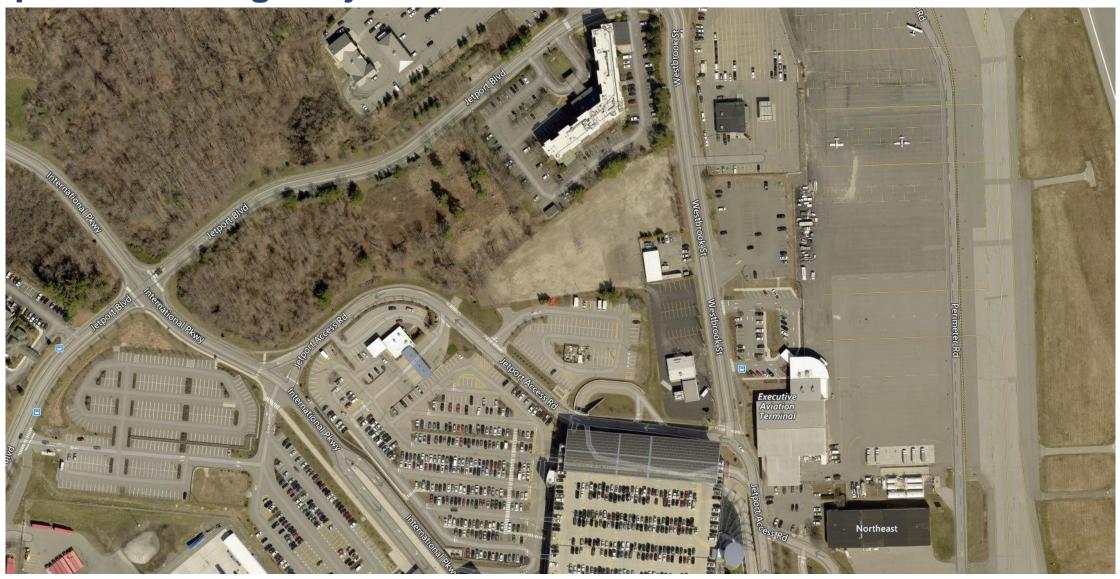

### **Proposed Parking Project**

### **Proposed Parking Project**

- Two-Paved Parking Lots
- Reconfigures Existing
  Parking Lots and New
  Parking Lot Construction
- Consistent with Parking Masterplan
- Current Total Long -Term Parking: 3,223
- Displaced Parking: 402
  Spaces (Valet and Cell
  Phone Lot)
- Total Parking Construction Shown: 684
- Net Increase: 282 Spaces
- 56 Level 1 EV Parking
- 141 Level 1 EV Ready