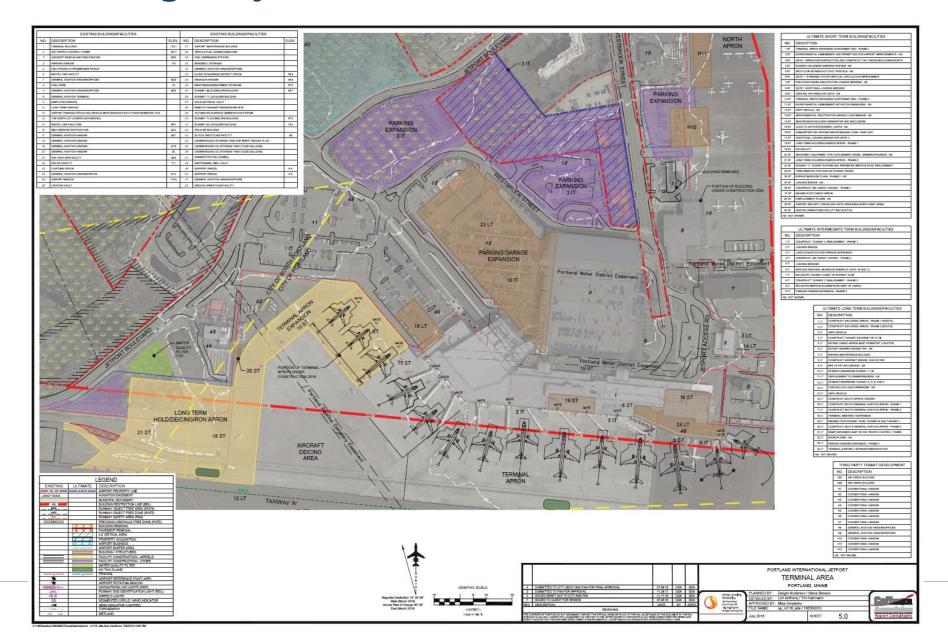

### **Proposed Parking Project**

- Two-Paved Parking Lots
- Reconfigures Existing
  Parking Lots and New
  Parking Lot Construction
- Consistent with Parking Masterplan
- Current Total Long -Term Parking: 3,223
- Displaced Parking: 402
  Spaces (Valet and Cell
  Phone Lot)
- Total Parking Construction Shown: 684
- Net Increase: 282 Spaces
- 56 Level 1 EV Parking
- 141 Level 1 EV Ready

# SURFACE PARKING EXPANSION PROJECT

PARKING PLAN

Maine's Home Airport.