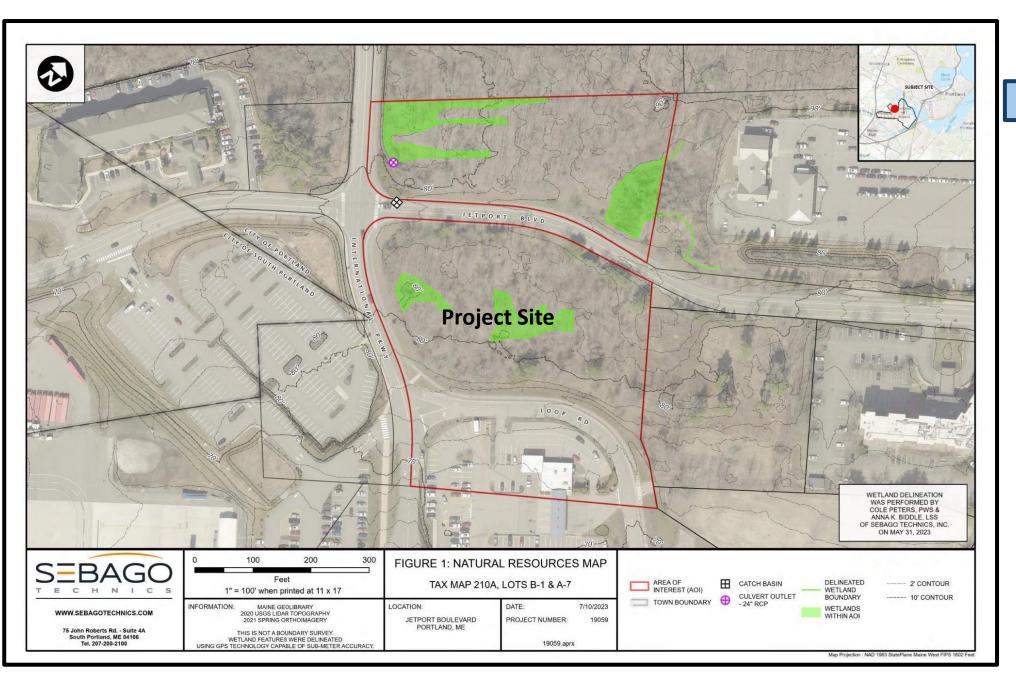

#### **Wetland Mapping**

**Wetland Mapping** 

8,618 S.F. of Wetland Alteration.